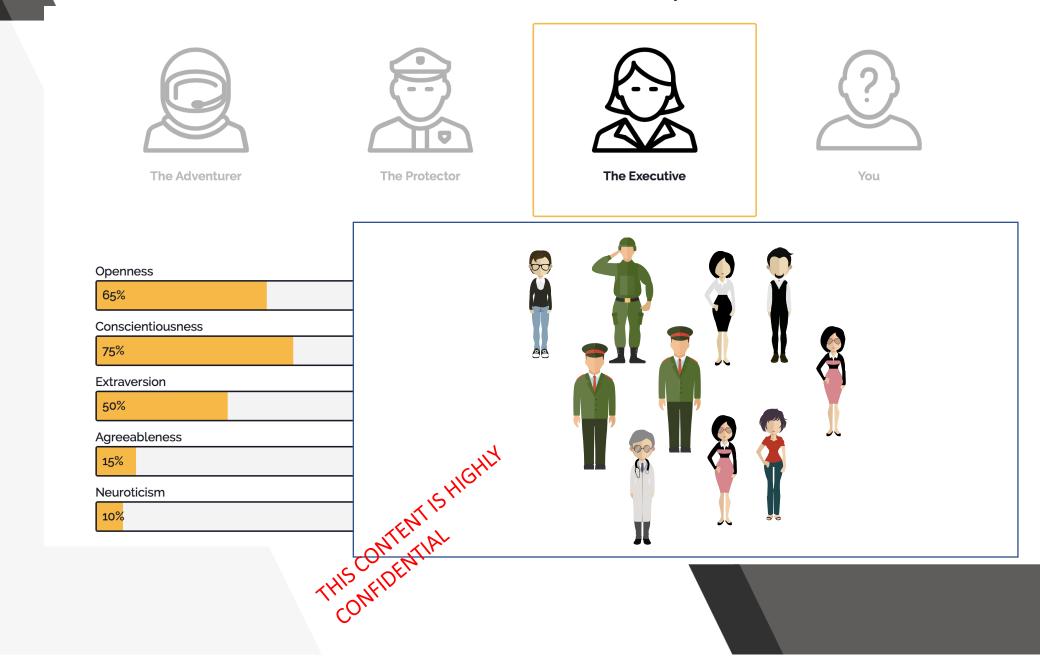

udes, interests, values and lifestyle. Internet and social media platforms has change the relative importance of

demographics and psychographics





## **PSYCOGRAPHICS**

Psychographic data is actionable via social media channels, and use the personality trail, base on OCEAN (Openness, Consciousness, Extrovertist, Agreeable and Neuroticsm)

CONFIDENTIAL

# Cyber Information Operations

Targeted dissemination of strategic content & counterintelligence using multi-layered artificial intelligence.



Twitter Feed (Real Time)

## Automated Cybernetic Ecosystem

Targeted dissemination of strategic content & counterintelligence using multi-layered artificial intelligence.



(Real Time)





### Adventure Personality Trail



### Protector Personality Trail



### Executive Personality Trail











#### Demographics vs. Psychographics



## **Operative Flow**

Cyber Ops using Applied Artificial Intelligence



#### COMPORTAMIENTO REGIONAL





### **REGIONES DE OAXACA**

# Topology

### COUNTRIES ATTACKED using Social Media micro segmentation

"SOCIAL MEDIA HAS BEEN USED: To support Political intensity through promoting radical groups users dissatisfied with [the] social and economic situation and oppositional social movements." with the aim to produce political unrest and chaos.



### **Psychorraphic Flow**

Emptions create perception

ff



"The simplest way to tell who's winning the twitter game is by counting followers"

"Fake followers, real replications and real implications, is when fiction becomes reality"



# Psychorraphic Micro Target Content

perception