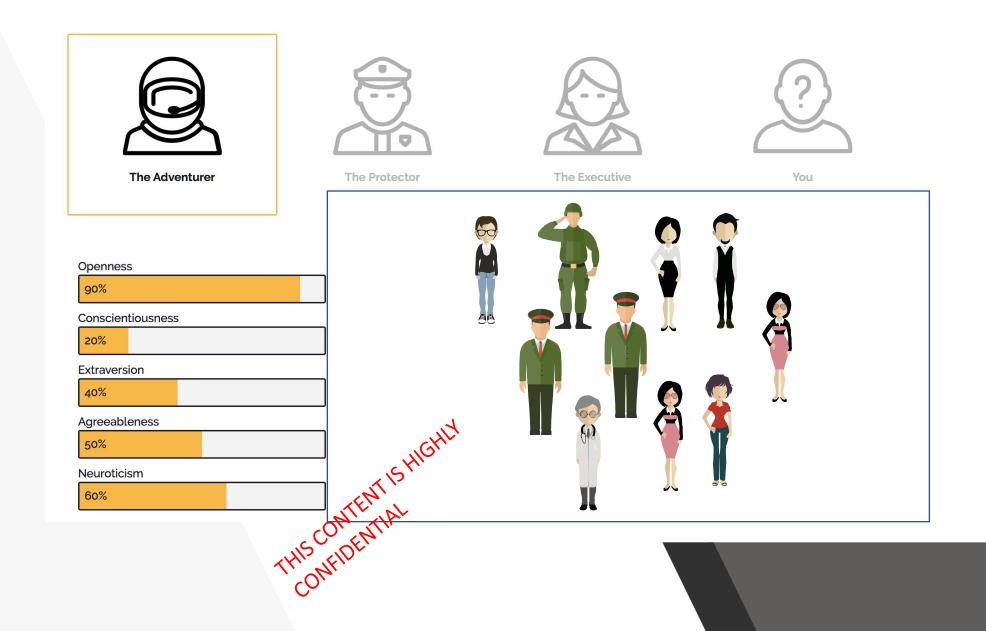

a segment of the population.

**Psychographics** measures people attitudes, interests, values and lifestyle. Internet and social media platforms has change the relative importance of

demographics and psychographics





## **PSYCOGRAPHICS**

Psychographic data is actionable via social media channels, and use the personality trail, base on OCEAN (Openness, Consciousness, Extrovertist, Agreeable and Neuroticsm)

CONFIDENTIAL

# Cyber Information Operations

Targeted dissemination of strategic content & counterintelligence using multi-layered artificial intelligence.



Twitter Feed (Real Time)

## Automated Cybernetic Ecosystem

Targeted dissemination of strategic content & counterintelligence using multi-layered artificial intelligence.



(Real Time)





### Adventure Personality Trail



### Protector Personality Trail



### Executive Personality Trail











#### Demographics vs. Psychographics



## **Operative Flow**

Cyber Ops using Applied Artificial Intelligence



#### COMPORTAMIENTO REGIONAL





### **REGIONES DE OAXACA**

# Topology

### COUNTRIES ATTACKED using Social Media micro segmentation

"SOCIAL MEDIA HAS BEEN USED: To support Political intensity through promoting radical groups users dissatisfied with [the] social and economic situation and oppositional social movements." with the aim to produce political unrest and chaos.



### **Psychorraphic Flow**

Emptions create perception

ff



"The simplest way to tell who's winning the twitter game is by counting followers"

"Fake followers, real replications and real implications, is when fiction become