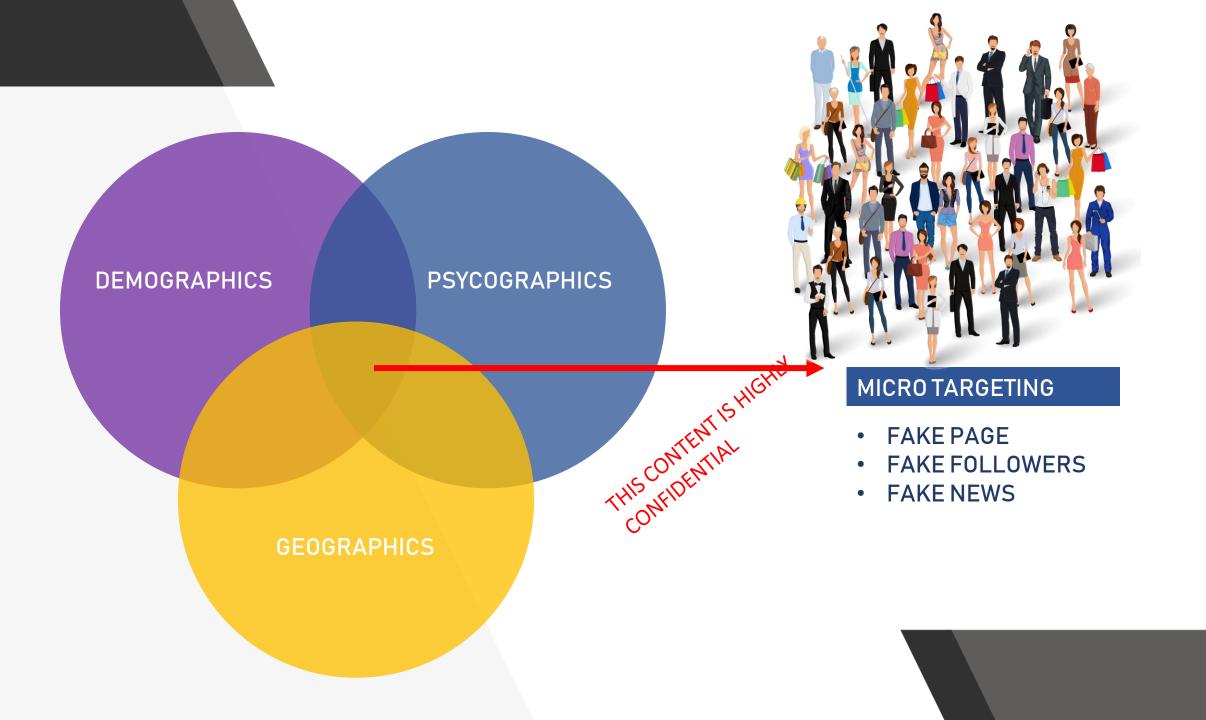

### COUNTRIES ATTACKED using Social Media micro segmentation

"SOCIAL MEDIA HAS BEEN USED: To support Political intensity through promoting radical groups users dissatisfied with [the] social and economic situation and oppositional social movements." with the aim to produce political unrest and chaos.

### **Psychorraphic Flow**

Emptions create perception

ff

"The simplest way to tell who's winning the twitter game is by counting followers"

"Fake followers, real replications and real implications, is when fiction becomes reality"