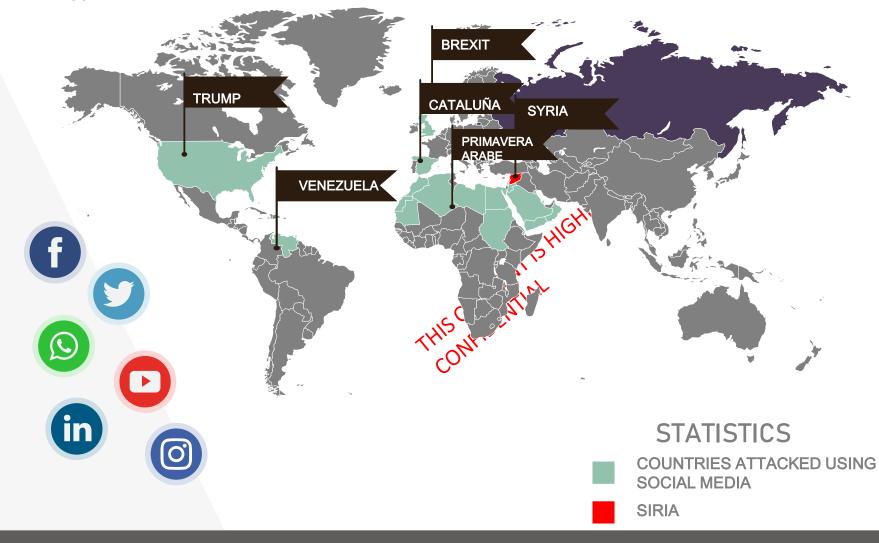

### COUNTRIES ATTACKED using Social Media micro segmentation

"SOCIAL MEDIA HAS BEEN USED: To support Political intensity through promoting radical groups users dissatisfied with [the] social and economic situation and oppositional social movements." with the aim to produce political unrest and chaos.