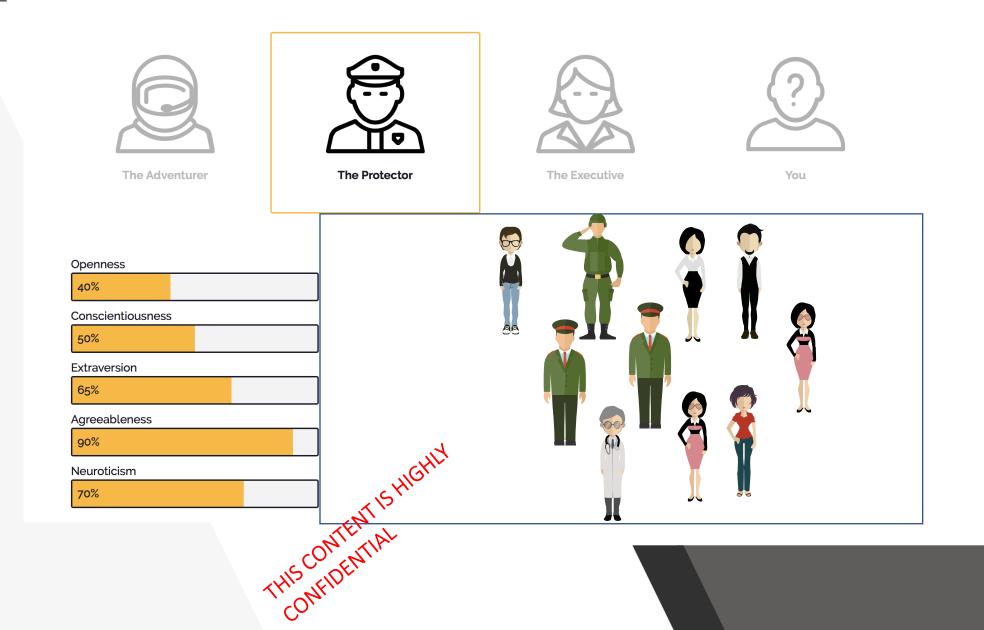

chographics** measures people attitudes, interests, values and lifestyle. Internet and social media platforms has change the relative importance of

demographics and psychographics





## **PSYCOGRAPHICS**

Psychographic data is actionable via social media channels, and use the personality trail, base on OCEAN (Openness, Consciousness, Extrovertist, Agreeable and Neuroticsm)

CONFIDENTIAL

# Cyber Information Operations

Targeted dissemination of strategic content & counterintelligence using multi-layered artificial intelligence.



Twitter Feed (Real Time)

## Automated Cybernetic Ecosystem

Targeted dissemination of strategic content & counterintelligence using multi-layered artificial intelligence.



(Real Time)





### Adventure Personality Trail



### Protector Personality Trail



### Executive Personality Trail











#### Demographics vs. Psychographics



## **Operative Flow**

Cyber Ops using Applied Artificial Intelligence



#### COMPORTAMIENTO REGIONAL





### **REGIONES DE OAXACA**

# Topology

### COUNTRIES ATTACKED using Social Media micro segmentation

"SOCIAL MEDIA HAS BEEN USED: To support Political intensity through promoting radical groups users dissatisfied with [the] social and economic situation and oppositional social movements." with the aim to produce political unrest and chaos.



### **Psychorraphic Flow**

Emptions create perception

ff



"The simplest way to tell who's winning the twitter game is by counting followers"

"Fake followers, real replications and real implications, is when fiction becomes reality"



# Psychorraphic Micro