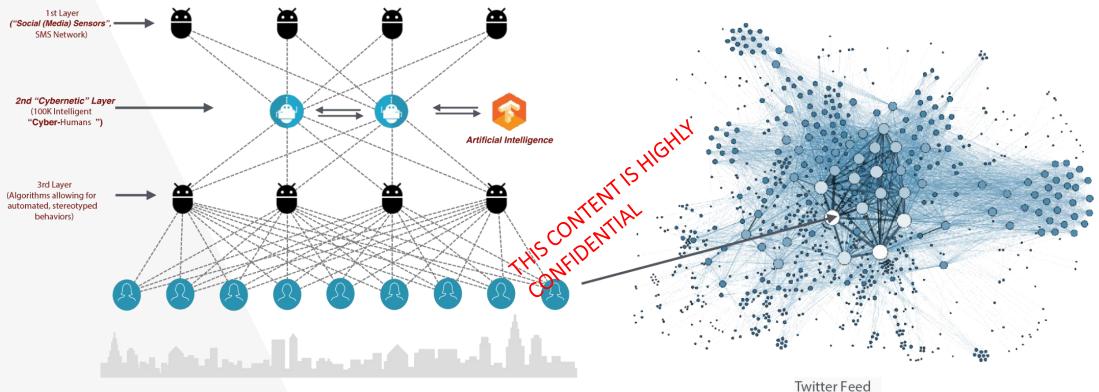

# Cyber Information Operations

Targeted dissemination of strategic content & counterintelligence using multi-layered artificial intelligence.

Twitter Feed (Real Time)

## Automated Cybernetic Ecosystem

Targeted dissemination of strategic content & counterintelligence using multi-layered artificial intelligence.

(Real Time)

## **Operative Flow**

Cyber Ops using Applied Artificial Intelligence