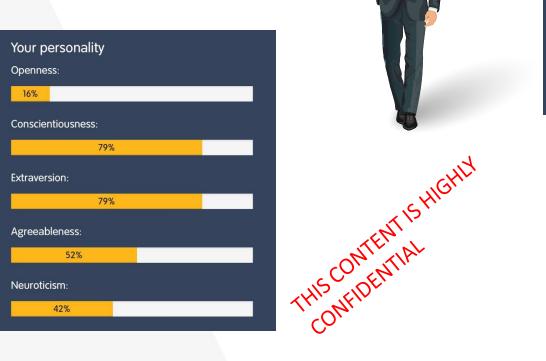

## **PSYCOGRAPHICS**

Psychographic data is actionable via social media channels, and use the personality trail, base on OCEAN (Openness, Consciousness, Extrovertist, Agreeable and Neuroticsm)

CONFIDENTIAL

### Adventure Personality Trail

### Protector Personality Trail

### Executive Personality Trail