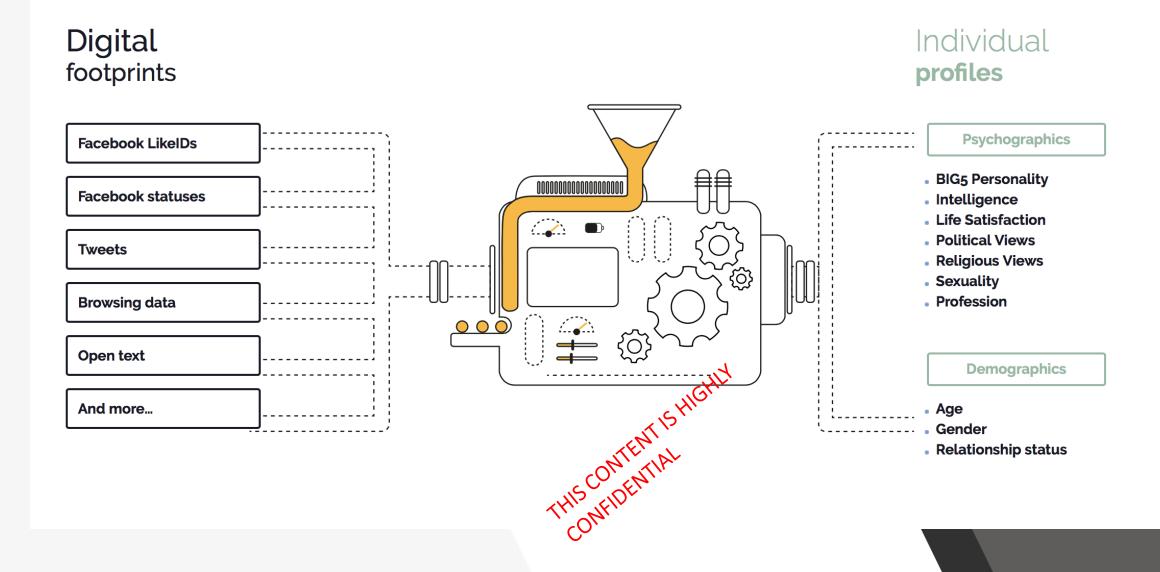

### **DEMOGRAPHICS**

The statistical characteristics of human population, such as gender, age, religion, nationality, marital status

Demographics identified a segment of the population.

**Psychographics** measures people attitudes, interests, values and lifestyle. Internet and social media platforms has change the relative importance of

demographics and psychographics

## **PSYCOGRAPHICS**

Psychographic data is actionable via social media channels, and use the personality trail, base on OCEAN (Openness, Consciousness, Extrovertist, Agreeable and Neuroticsm)

CONFIDENTIAL

#### Demographics vs. Psychographics