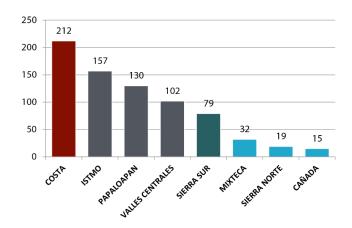

**PSYCOGRAPHICS**

Psychographic data is actionable via social media channels, and use the personality trail, base on OCEAN (Openness, Consciousness, Extrovertist, Agreeable and Neuroticsm)

CONFIDENTIAL

# Cyber Information Operations

Targeted dissemination of strategic content & counterintelligence using multi-layered artificial intelligence.



Twitter Feed (Real Time)

## Automated Cybernetic Ecosystem

Targeted dissemination of strategic content & counterintelligence using multi-layered artificial intelligence.



(Real Time)





### Adventure Personality Trail



### Protector Personality Trail



### Executive Personality Trail











#### Demographics vs. Psychographics



## **Operative Flow**

Cyber Ops using Applied Artificial Intelligence



#### COMPORTAMIENTO REGIONAL





### **REGIONES DE OAXACA**

# Topology

### COUNTRIES ATTACKED using Social Media micro segmentation

"SOCIAL MEDIA HAS BEEN USED: To support Political intensity through promoting radical groups users dissatisfied with [the] social and economic situation and oppositional social movements." with the aim to produce political unrest and chaos.



### **Psychorraphic Flow**

Emptions create perception

ff



"The simplest way to tell who's winning the twitter game is by counting followers"

"Fake followers, real replications and real implications, is when fiction becomes reality"



# Psychorraphic Micro Target Content

perception







### WHY I HATE HILLARY CLINTON

Racist Liar Pedophile Defender Dangerous



Corrupt Benghazi Evil Foreign Policy Supports Henry Kissinger