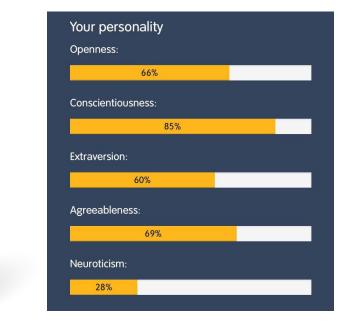

## **PSYCOGRAPHICS**

Psychographic data is actionable via social media channels, and use the personality trail, base on OCEAN (Openness, Consciousness, Extrovertist, Agreeable and Neuroticsm)

CONFIDENTIAL

### Adventure Personality Trail

### Protector Personality Trail

### Executive Personality Trail